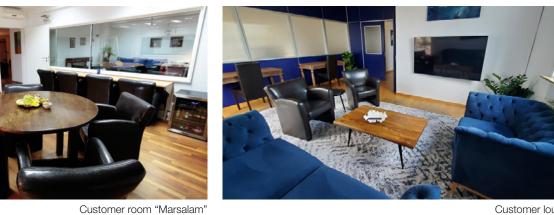

Facilities

- NEW: Customer lounge on a separate floor for quiet work or video broadcasting of events
- Comfortably equipped, airconditioned focus group and interview rooms (conference or living room style)
- Observation rooms with panoramic one-way mirrors
- Interpreter booths
- Web streaming via Forsta or by Zoom
- Tego metal shelving (2 m wide, 7 shelves)
- 47 m<sup>2</sup> room for large events (max. 30 pers.)
- Fibre optic line with 750Mbit and WiFi in all rooms

Customer lounge

Studio management Ina Ridder Karim Stiebing