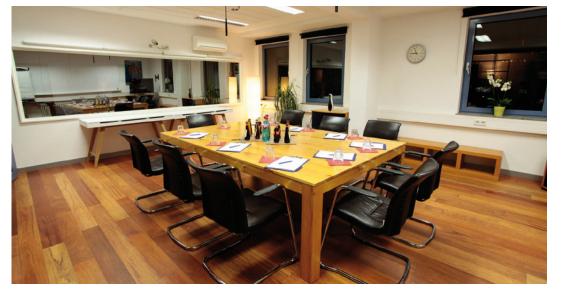

Focus group room "Tokyo"

Facilities

- NEW: Customer lounge on a separate floor for quiet work or video broadcasting of events
- Comfortably equipped, airconditioned focus group and interview rooms (conference or living room style)
- Observation rooms with panoramic one-way mirrors
- Interpreter booths
- Web streaming via Forsta or by Zoom
- Tego metal shelving (2 m wide, 7 shelves)
- 47 m<sup>2</sup> room for large events (max. 30 pers.)
- Fibre optic line with 750Mbit and WiFi in all rooms