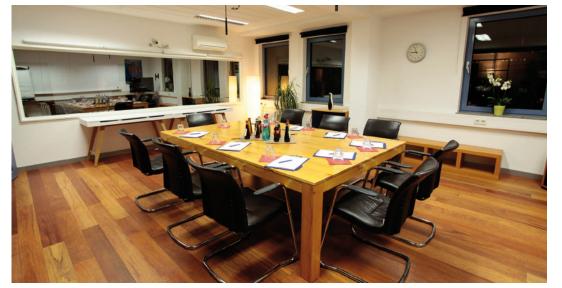

Focus group room "Tokyo"

Facilities

- NEW: Customer lounge on a separate floor for quiet work or video broadcasting of events
- Comfortably equipped, airconditioned focus group and interview rooms (conference or living room style)
- Observation rooms with panoramic one-way mirrors
- Interpreter booths
- Web streaming via Forsta or by Zoom
- Tego metal shelving (2 m wide, 7 shelves)
- 47 m<sup>2</sup> room for large events (max. 30 pers.)
- Internet line with 200/25 Mbit and WLAN in all rooms