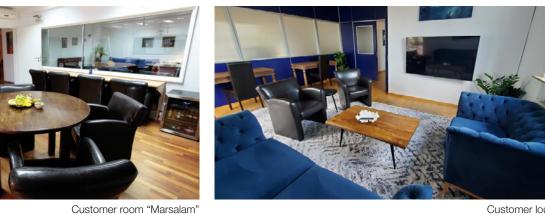

Facilities

- NEW: Customer lounge on a separate floor for quiet work or video broadcasting of events
- Comfortably equipped, airconditioned focus group and interview rooms (conference or living room style)
- Observation rooms with panoramic one-way mirrors
- Interpreter booths
- Web streaming via Forsta or by Zoom
- Tego metal shelving (2 m wide, 7 shelves)
- 47 m<sup>2</sup> room for large events (max. 30 pers.)
- Internet line with 200/25 Mbit and WLAN in all rooms

Customer lounge

Studio management Ina Ridder Karim Stiebing